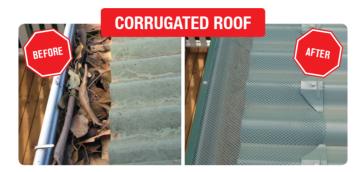

## **ADVANTAGES TO USING THE LEAF STOPPER GUTTER GUARD SYSTEM**

- 1. Keeps leaves and pests out of your gutters and valleys.
- 2. Allows water in.
- 3. Reduces maintenance by allowing leaves to come off freely.

## **How it works**

The LEAF STOPPER® system is the logical and practical solution to gutter and valley protection. It works by attaching one edge of the mesh to the front lip of the gutter, while the other edge passes over the first row of tiles and is secured under the second row. On metal roofs, purpose engineered saddles secure the mesh on the roof and valley edges.