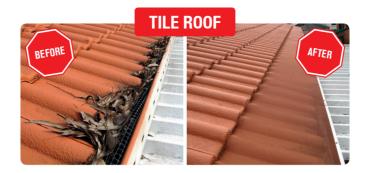

## **ADVANTAGES TO USING THE LEAF STOPPER GUTTER GUARD SYSTEM**

- 1. Keeps leaves and pests out of your gutters and valleys.
- 2. Allows water in.
- 3. Reduces maintenance by allowing leaves to come off freely.

## **How it works**

The LEAF STOPPER® system is the logical and practical solution to gutter and valley protection. It works by attaching one edge of the mesh to the front lip of the gutter, while the other edge passes over the first row of tiles and is secured under the second row. On metal roofs, purpose engineered saddles secure the mesh on the roof and valley edges.