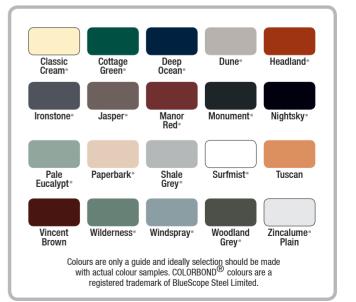

With 20 colours to choose from, Leaf Stopper® has the widest range on the market and can match any tile or metal roof.

\* Suits Trimdek®, Monoclad®, Superdek® and Trimclad® type of metal roofs