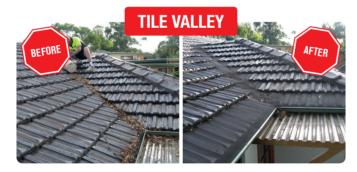

Leaf Stopper® has the distinct advantage over conventional gutter guards to fully protect valleys.

Leaf Stopper® has a patented fastening system using Trimets. A pre-punched tongue & slot metal fixture makes it easier to use with a great looking finish.