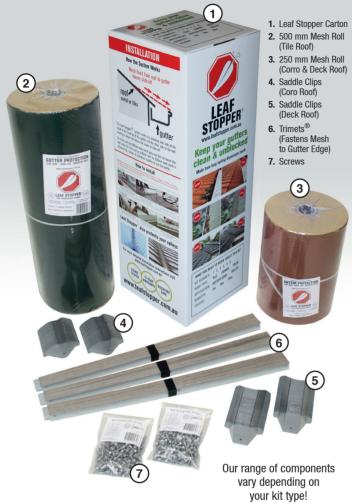

## **How it works**

The LEAF STOPPER® system is the logical and practical solution to gutter and valley protection. It works by attaching one edge of the mesh to the front lip of the gutter, while the other edge passes over the first row of tiles and is secured under the second row. On metal roofs, purpose engineered saddles secure the mesh on the roof and valley edges.

Leaf Stopper® has the distinct advantage over conventional gutter guards to fully protect valleys.

Leaf Stopper® has a patented fastening system using Trimets. A pre-punched tongue & slot metal fixture makes it easier to use with a great looking finish.

Mesh fixed from roof to autter

roof•

metal or tiles

Other important Leaf Stopper® benefits:

Treated Aluminium mesh to increase strength

Corro

- Certified powder coating to increase colour life expectancy
- Australian made accessories
- · Strong, patented designed Corro and Deck saddles.