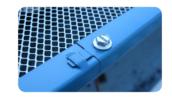

Leaf Stopper® has the distinct advantage over conventional gutter guards to fully protect valleys.

Leaf Stopper® has a patented fastening system using Trimets. A pre-punched tongue & slot metal fixture makes it easier to use with a great looking finish.